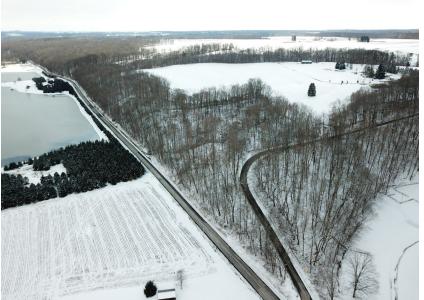

# **55 Acres Vacant Land**

Estate Of Rosalie Johnston 55 Acres Vacant Land - Half Wooded - Balance Farmland Good Elevation - Gas/Oil Rights - Timber - Secluded Homesite - Just Minutes To Wooster Chester Twp. - Wayne Co. - Northwestern Schools All sells to settle the estate of Rosalie Johnston on location: 4074 OVERTON RD., WOOSTER, OH 44691

### 800-533-5456 | kikoauctions.com

**Real Estate:** Do you want to own a piece of land you can't wait to spend time at? Well this just may be the 1. Very scenic gently rolling 55 acres. Good elevation, plenty of frontage on Overton Rd. and McAfee Rd. Approximately half open farmland balance wooded with stately hardwoods and scenic ravines. Ideal for hunting or nature walking. Multiple future homesites offering privacy and panoramic views. All mineral rights owned by seller to transfer to buyer at closing. Land to sell as 1 parcel. Buyers could subdivide with family and friends after closing if desired. Land is a good investment you can enjoy! Walk land over at your convenience. Cropland currently planted in wheat. Wayne Co. parcel #10-00549.000.