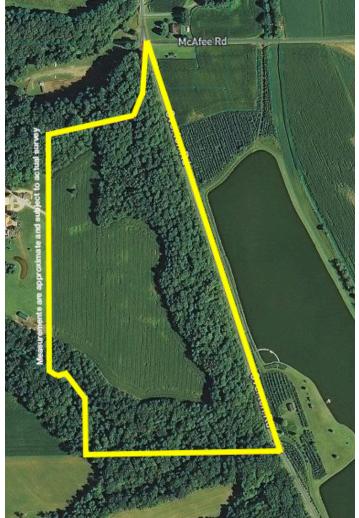

# **55 Acres Vacant Land**

Estate Of Rosalie Johnston 55 Acres Vacant Land - Half Wooded - Balance Farmland Good Elevation - Gas/Oil Rights - Timber - Secluded Homesite - Just Minutes To Wooster Chester Twp. - Wayne Co. - Northwestern Schools All sells to settle the estate of Rosalie Johnston on location: 4074 OVERTON RD., WOOSTER, OH 44691

### 800-533-5456 | kikoauctions.com

**Real Estate:** Do you want to own a piece of land you can't wait to spend time at? Well this just may be the 1. Very scenic gently rolling 55 acres. Good elevation, plenty of frontage on Overton Rd. and McAfee Rd. Approximately half open farmland balance wooded with stately hardwoods and scenic ravines. Ideal for hunting or nature walking. Multiple future homesites offering privacy and panoramic views. All mineral rights owned by seller to transfer to buyer at closing. Land to sell as 1 parcel. Buyers could subdivide with family and friends after closing if desired. Land is a good investment you can enjoy! Walk land over at your convenience. Cropland currently planted in wheat. Wayne Co. parcel #10-00549.000.