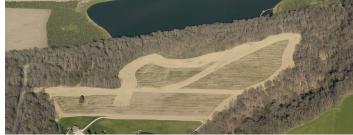

# **55 Acres Vacant Land**

Estate Of Rosalie Johnston 55 Acres Vacant Land - Half Wooded - Balance Farmland Good Elevation - Gas/Oil Rights - Timber - Secluded Homesite - Just Minutes To Wooster Chester Twp. - Wayne Co. - Northwestern Schools All sells to settle the estate of Rosalie Johnston on location: 4074 OVERTON RD., WOOSTER, OH 44691

### 800-533-5456 | kikoauctions.com

**Real Estate:** Do you want to own a piece of land you can't wait to spend time at? Well this just may be the 1. Very scenic gently rolling 55 acres. Good elevation, plenty of frontage on Overton Rd. and McAfee Rd. Approximately half open farmland balance wooded with stately hardwoods and scenic ravines. Ideal for hunting or nature walking. Multiple future homesites offering privacy and panoramic views. All mineral rights owned by seller to transfer to buyer at closing. Land to sell as 1 parcel. Buyers could subdivide with family and friends after closing if desired. Land is a good investment you can enjoy! Walk land over at your convenience. Cropland currently planted in wheat. Wayne Co. parcel #10-00549.000.