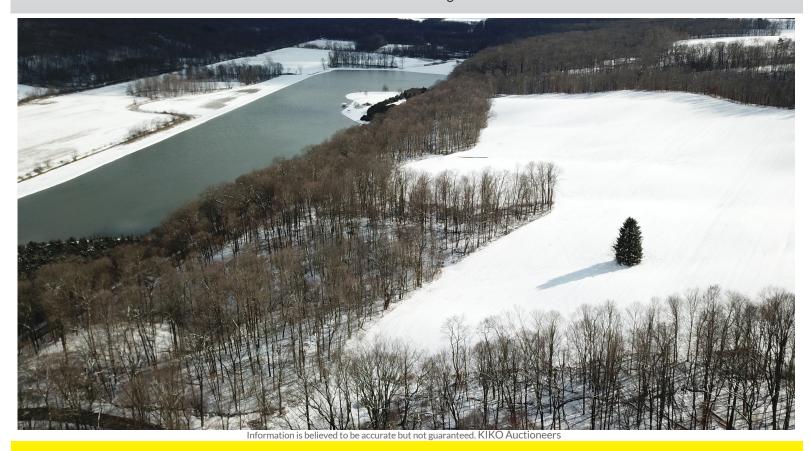

# **55 Acres Vacant Land**

Estate Of Rosalie Johnston 55 Acres Vacant Land - Half Wooded - Balance Farmland Good Elevation - Gas/Oil Rights - Timber - Secluded Homesite - Just Minutes To Wooster Chester Twp. - Wayne Co. - Northwestern Schools All sells to settle the estate of Rosalie Johnston on location: 4074 OVERTON RD., WOOSTER, OH 44691

### 800-533-5456 | kikoauctions.com

**Real Estate:** Do you want to own a piece of land you can't wait to spend time at? Well this just may be the 1. Very scenic gently rolling 55 acres. Good elevation, plenty of frontage on Overton Rd. and McAfee Rd. Approximately half open farmland balance wooded with stately hardwoods and scenic ravines. Ideal for hunting or nature walking. Multiple future homesites offering privacy and panoramic views. All mineral rights owned by seller to transfer to buyer at closing. Land to sell as 1 parcel. Buyers could subdivide with family and friends after closing if desired. Land is a good investment you can enjoy! Walk land over at your convenience. Cropland currently planted in wheat. Wayne Co. parcel #10-00549.000.